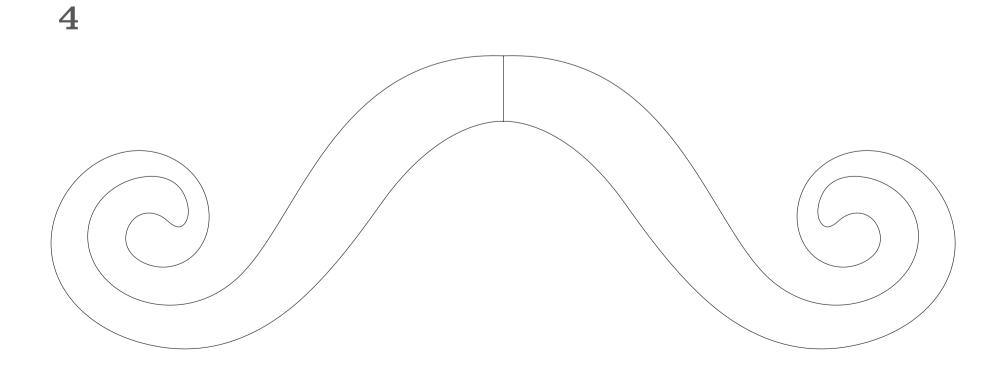

## ALLO MOVELLOUS MOVEMBER

WE HAVE DESIGNED A CUTE WASHI TAPE MUSTACHE FREE PRINTABLE FOR YOU TO USE IN A VARIETY OF WAYS, FROM PARTY PROPS, DECORATIONS IN YOUR HOME & OFFICE SPACE. ATTACH THEM TO PAPER STRAWS, MAKE FRIDGE MAGNETS THE IDEAS ARE ENDLESS.

## DIRECTIONS:

- 1. Put aside a couple of fun Japanese washi tapes in the colours and patterns of your choice. Use your own or purchase a few from our new Elephantshoe online shoppe.
- 2. Print out pages 2-3 of this pdf document.
- 3. Stick your washi tape over the different shaped mustaches. (It's o.k if you go over the lines as you will be cutting these shapes out a little later.)
  - 4. Cut all your shapes using scissors and set them aside.
- 5. Attach your patterned, colourful mustaches to glass jars, notebooks, cards, use them as cool party props and decor.