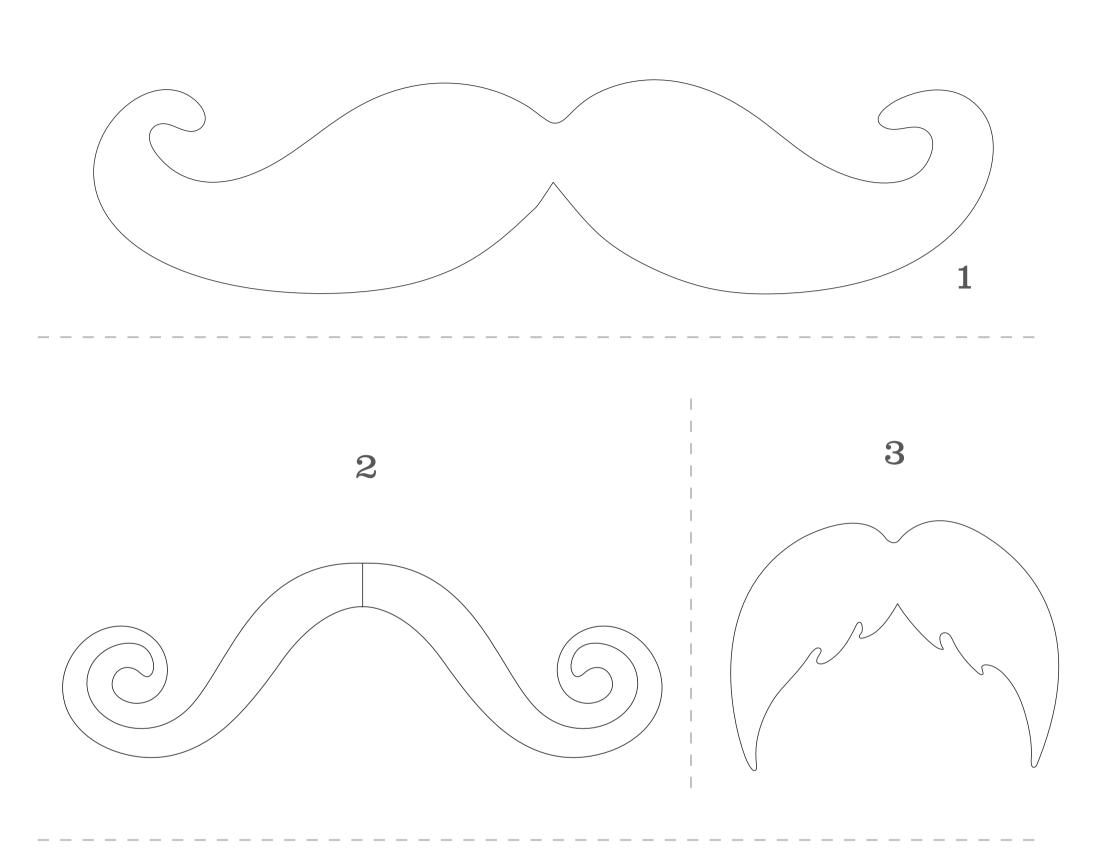

## ALLO MOVELLOUS MOVEMBER

WE HAVE DESIGNED A CUTE WASHI TAPE MUSTACHE FREE PRINTABLE FOR YOU TO USE IN A VARIETY OF WAYS, FROM PARTY PROPS, DECORATIONS IN YOUR HOME & OFFICE SPACE. ATTACH THEM TO PAPER STRAWS, MAKE FRIDGE MAGNETS THE IDEAS ARE ENDLESS.

## DIRECTIONS:

- 1. Put aside a couple of fun Japanese washi tapes in the colours and patterns of your choice. Use your own or purchase a few from our new Elephantshoe online shoppe.
- 2. Print out pages 2-3 of this pdf document.
- 3. Stick your washi tape over the different shaped mustaches. (It's o.k if you go over the lines as you will be cutting these shapes out a little later.)
  - 4. Cut all your shapes using scissors and set them aside.
- 5. Attach your patterned, colourful mustaches to glass jars, notebooks, cards, use them as cool party props and decor.