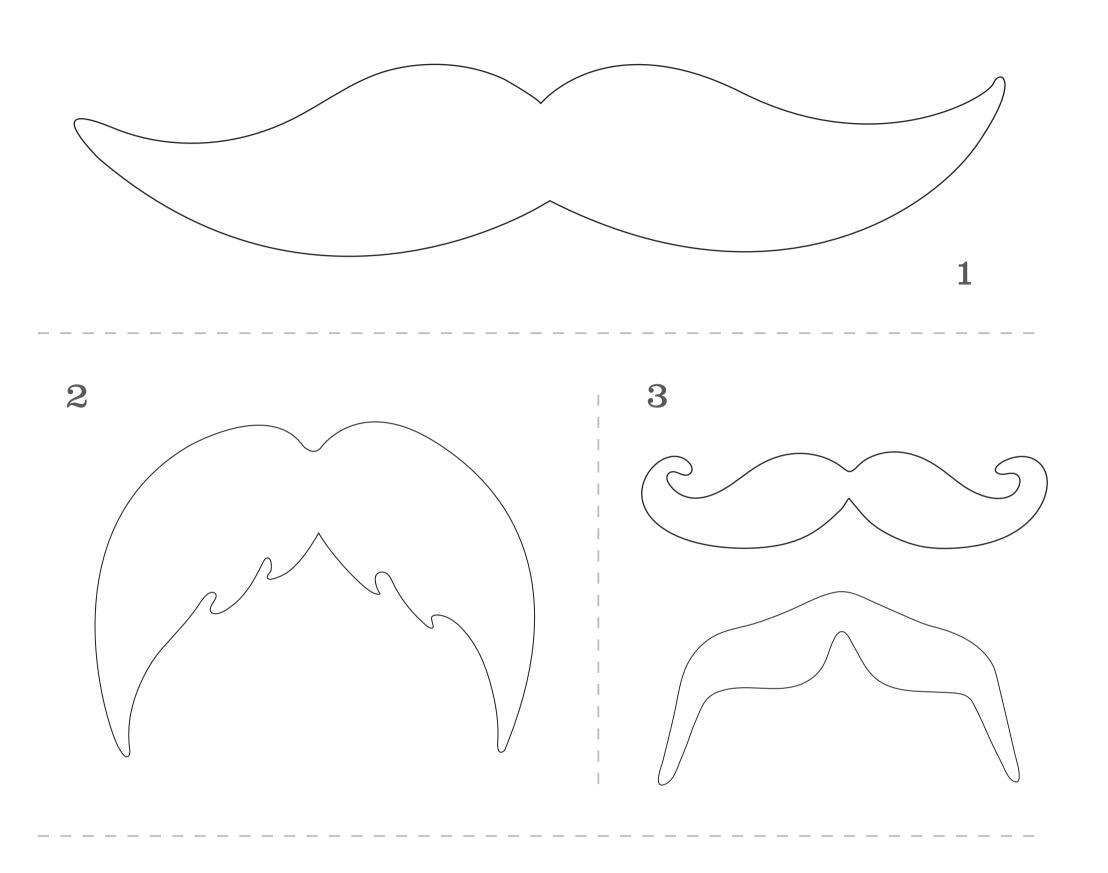

## ALLO MOVELLOUS MOVEMBER

WE HAVE DESIGNED A CUTE WASHI TAPE MUSTACHE FREE PRINTABLE FOR YOU TO USE IN A VARIETY OF WAYS, FROM PARTY PROPS, DECORATIONS IN YOUR HOME & OFFICE SPACE. ATTACH THEM TO PAPER STRAWS, MAKE FRIDGE MAGNETS THE IDEAS ARE ENDLESS.

## DIRECTIONS:

- 1. Put aside a couple of fun Japanese washi tapes in the colours and patterns of your choice. Use your own or purchase a few from our new Elephantshoe online shoppe.
- 2. Print out pages 2-3 of this pdf document.
- 3. Stick your washi tape over the different shaped mustaches. (It's o.k if you go over the lines as you will be cutting these shapes out a little later.)
  - 4. Cut all your shapes using scissors and set them aside.
- 5. Attach your patterned, colourful mustaches to glass jars, notebooks, cards, use them as cool party props and decor.