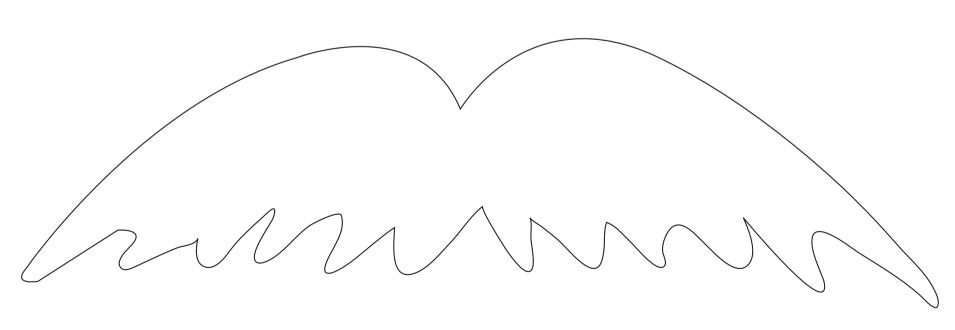

## ALLO MOVELLOUS MOVEMBER

WE HAVE DESIGNED A CUTE WASHI TAPE MUSTACHE FREE PRINTABLE FOR YOU TO USE IN A VARIETY OF WAYS, FROM PARTY PROPS, DECORATIONS IN YOUR HOME & OFFICE SPACE. ATTACH THEM TO PAPER STRAWS, MAKE FRIDGE MAGNETS THE IDEAS ARE ENDLESS.

## DIRECTIONS:

- 1. Put aside a couple of fun Japanese washi tapes in the colours and patterns of your choice. Use your own or purchase a few from our new Elephantshoe online shoppe.
- 2. Print out pages 2-3 of this pdf document.
- 3. Stick your washi tape over the different shaped mustaches. (It's o.k if you go over the lines as you will be cutting these shapes out a little later.)
  - 4. Cut all your shapes using scissors and set them aside.
- 5. Attach your patterned, colourful mustaches to glass jars, notebooks, cards, use them as cool party props and decor.